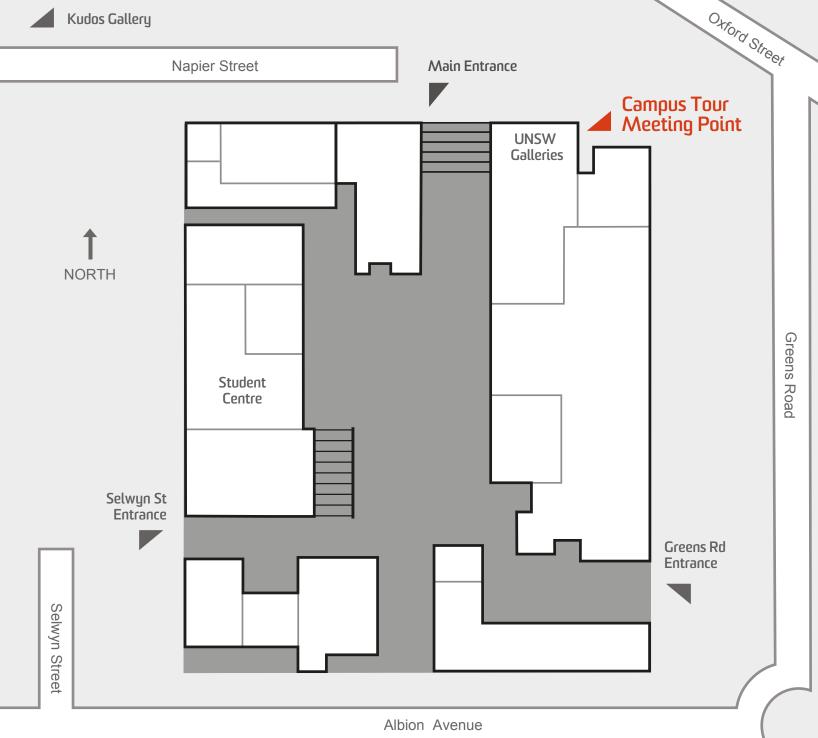

## UNSW Art & Design Paddington Campus

UNSW Art & Design is located on a specialised campus amongst Sydney's largest cluster of cultural institutions and creative businesses.

## **Getting to Campus**

Our campus is within walking distance from three major train stations: Central, Kings Cross and Museum.

Our campus is also well serviced by busses to and from Oxford St and nearby Flinders St.

Parking is unavailable on our campus and street parking is limited. We recommend the use of public transport

Please contact us if you have additional accessibility needs, or if you have any other questions.

## Contact us

(02) 9385 1844

www.futurestudents.unsw.edu.au/ask-question

Cnr. Oxford St & Greens Rd Paddington NSW 2021